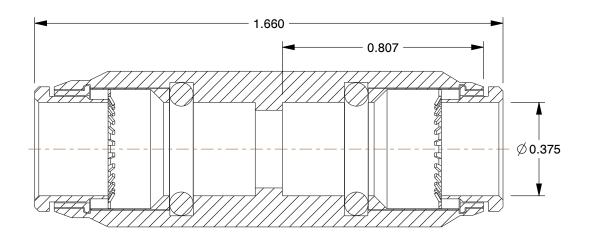

## NOTES:

1. FITTING CONNECTION TYPE: Tube

2. TUBE FITTING MATERIAL: Nickel Plated Brass

3. TUBE SIZE: 3/8

4. BASIC FITTING SHAPE: Union 5. MAX. PRESSURE: 300 psi 6. TEMP. RANGE: 0° to 200°F

100 Grainger Parkway, Lake Forest, Illinois 60045-5201 1-(800) GRAINGER, 1-(800) 472-4643, (847) 535-1000 www.grainger.com This file and any associated information and specifications are provided for reference and evaluation purposes only, and is subject to change without notice. Grainger makes no representations, warranties or guarantees as to the appropriateness, accuracy, completeness, or suitability for any purpose, of the file, information or specifications. You are solely responsible for the use of the file, information or specifications.