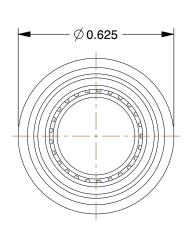

## NOTES:

1. FITTING CONNECTION TYPE: Tube

2. TUBE FITTING MATERIAL: Nickel Plated Brass

3. TUBE SIZE: 3/8

4. BASIC FITTING SHAPE: Union 5. MAX. PRESSURE: 300 psi 6. TEMP. RANGE: 0° to 200°F



100 Grainger Parkway, Lake Forest, Illinois 60045-5201 1-(800) GRAINGER, 1-(800) 472-4643, (847) 535-1000 www.grainger.com This file and any associated information and specifications are provided for reference and evaluation purposes only, and is subject to change without notice. Grainger makes no representations, warranties or guarantees as to the appropriateness, accuracy, completeness, or suitability for any purpose, of the file, information or specifications. You are solely responsible for the use of the file, information or specifications.

This drawing is the property of GRAINGER. It c