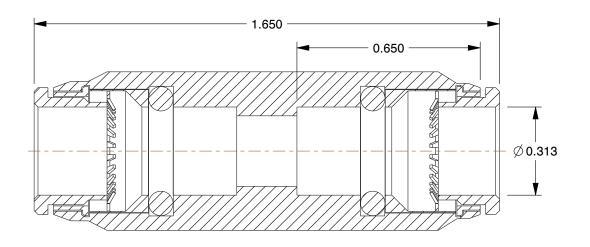

## **NOTES:**

1. FITTING CONNECTION TYPE: Tube

2. TUBE FITTING MATERIAL: Nickel Plated Brass

3. TUBE SIZE: 5/16

4. BASIC FITTING SHAPE: Union 5. MAX. PRESSURE: 300 psi 6. TEMP. RANGE: 0° to 200°F

100 Grainger Parkway, Lake Forest, Illinois 60045-5201 1-(800) GRAINGER, 1-(800) 472-4643, (847) 535-1000 www.grainger.com This file and any associated information and specifications are provided for reference and evaluation purposes only, and is subject to change without notice. Grainger makes no representations, warranties or guarantees as to the appropriateness, accuracy, completeness, or suitability for any purpose, of the file, information or specifications. You are solely responsible for the use of the file, information or specifications.

2.94

| COMPONENT      | Union                      |        |
|----------------|----------------------------|--------|
| 1AJK5          |                            | UNIT   |
|                |                            | INCH   |
|                |                            | SHEET  |
| Union, NP Bras | s, 5/16 In., 300 PSI, PK10 | 1 of 1 |