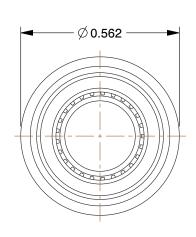

## **NOTES:**

1. FITTING CONNECTION TYPE: Tube

2. TUBE FITTING MATERIAL: Nickel Plated Brass

3. TUBE SIZE: 5/16

4. BASIC FITTING SHAPE: Union 5. MAX. PRESSURE: 300 psi 6. TEMP. RANGE: 0° to 200°F

100 Grainger Parkway, Lake Forest, Illinois 60045-5201 1-(800) GRAINGER, 1-(800) 472-4643, (847) 535-1000 www.grainger.com This file and any associated information and specifications are provided for reference and evaluation purposes only, and is subject to change without notice. Grainger makes no representations, warranties or guarantees as to the appropriateness, accuracy, completeness, or suitability for any purpose, of the file, information or specifications. You are solely responsible for the use of the file, information or specifications.