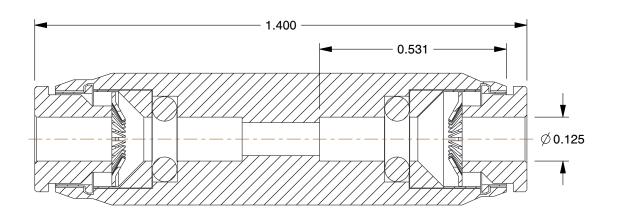

## NOTES:

1. FITTING CONNECTION TYPE: Tube

2. TUBE FITTING MATERIAL: Nickel Plated Brass

3. TUBE SIZE: 1/8

4. BASIC FITTING SHAPE: Union 5. MAX. PRESSURE: 300 psi 6. TEMP. RANGE: 0° to 200°F

100 Grainger Parkway, Lake Forest, Illinois 60045-5201 1-(800) GRAINGER, 1-(800) 472-4643, (847) 535-1000 www.grainger.com This file and any associated information and specifications are provided for reference and evaluation purposes only, and is subject to change without notice. Grainger makes no representations, warranties or guarantees as to the appropriateness, accuracy, completeness, or suitability for any purpose, of the file, information or specifications. You are solely responsible for the use of the file, information or specifications.