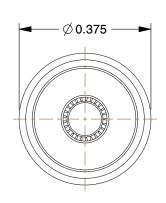

## NOTES:

1. FITTING CONNECTION TYPE: Tube

2. TUBE FITTING MATERIAL: Nickel Plated Brass

3. TUBE SIZE: 1/8

4. BASIC FITTING SHAPE: Union 5. MAX. PRESSURE: 300 psi 6. TEMP. RANGE: 0° to 200°F

100 Grainger Parkway, Lake Forest, Illinois 60045-5201 1-(800) GRAINGER, 1-(800) 472-4643, (847) 535-1000 www.grainger.com This file and any associated information and specifications are provided for reference and evaluation purposes only, and is subject to change without notice. Grainger makes no representations, warranties or guarantees as to the appropriateness, accuracy, completeness, or suitability for any purpose, of the file, information or specifications. You are solely responsible for the use of the file, information or specifications.