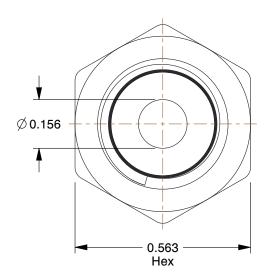

## **NOTES:**

1. FITTING CONNECTION TYPE: Tube x FNPT 2. TUBE FITTING MATERIAL: Nickel Plated Brass

3. TUBE SIZE: 3/16

4. BASIC FITTING SHAPE : Adapter 5. MAX. PRESSURE : 300 psi 6. TEMP. RANGE : 0° to 200°F

3.25

| 1AJH4 |  |
|-------|--|

COMPONENT

Adapter, NP Brass, 3/16 In., PK10

| Female Adapter |       |  |
|----------------|-------|--|
|                | UNIT  |  |
| ļ              | INCH  |  |
|                | SHEET |  |
| - DI/40        |       |  |