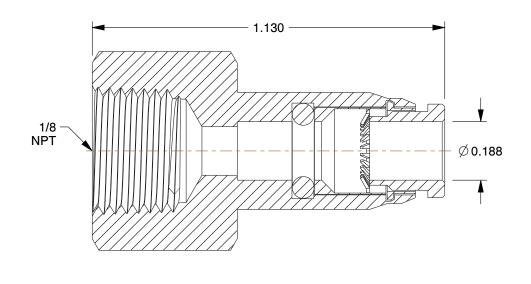

## **NOTES:**

1. FITTING CONNECTION TYPE: Tube x FNPT 2. TUBE FITTING MATERIAL: Nickel Plated Brass

3. TUBE SIZE: 3/16

4. BASIC FITTING SHAPE : Adapter 5. MAX. PRESSURE : 300 psi 6. TEMP. RANGE : 0° to 200°F

3.25

| 1AJH4 |  |
|-------|--|

COMPONENT

Adapter, NP Brass, 3/16 In., PK10

| Female Adapter |       |  |
|----------------|-------|--|
|                | UNIT  |  |
| ļ              | INCH  |  |
|                | SHEET |  |
| - DI/40        |       |  |