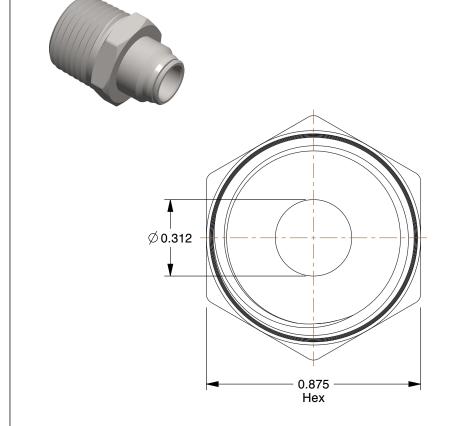

## NOTES:

1. FITTING CONNECTION TYPE: Tube x MNPT 2. TUBE FITTING MATERIAL: Nickel Plated Brass

3. TUBE SIZE: 3/8

4. BASIC FITTING SHAPE : Adapter 5. MAX. PRESSURE : 300 psi 6. TEMP. RANGE : 0° to 200°F

100 Grainger Parkway, Lake Forest, Illinois 60045-5201 1-(800) GRAINGER, 1-(800) 472-4643, (847) 535-1000 www.grainger.com This file and any associated information and specifications are provided for reference and evaluation purposes only, and is subject to change without notice. Grainger makes no representations, warranties or guarantees as to the appropriateness, accuracy, completeness, or suitability for any purpose, of the file, information or specifications. You are solely responsible for the use of the file, information or specifications.

2.55

 COMPONENT
 Male Connector

 1 AAF2
 UNIT

 INCH
 SHEET

 Connector, NP Brass, 3/8 In., PK10
 1 of 1