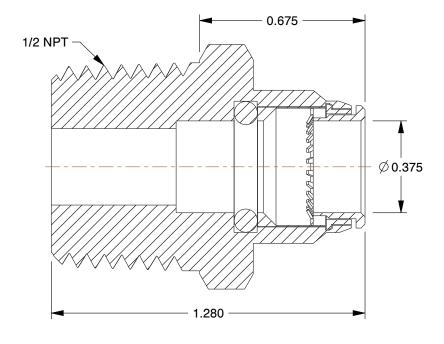

## NOTES:

1. FITTING CONNECTION TYPE: Tube x MNPT 2. TUBE FITTING MATERIAL: Nickel Plated Brass

3. TUBE SIZE: 3/8

4. BASIC FITTING SHAPE : Adapter 5. MAX. PRESSURE : 300 psi 6. TEMP. RANGE : 0° to 200°F

100 Grainger Parkway, Lake Forest, Illinois 60045-5201 1-(800) GRAINGER, 1-(800) 472-4643, (847) 535-1000 www.grainger.com This file and any associated information and specifications are provided for reference and evaluation purposes only, and is subject to change without notice. Grainger makes no representations, warranties or guarantees as to the appropriateness, accuracy, completeness, or suitability for any purpose, of the file, information or specifications. You are solely responsible for the use of the file, information or specifications.

2.55

 COMPONENT
 Male Connector

 1 AAF2
 UNIT

 INCH
 SHEET

 Connector, NP Brass, 3/8 In., PK10
 1 of 1