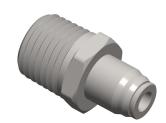

## NOTES:

- 1. FITTING CONNECTION TYPE : Tube x MNPT
- 2. TUBE FITTING MATERIAL : Nickel Plated Brass
- 3. TUBE SIZE : 5/32
- 4. BASIC FITTING SHAPE : Adapter 5. MAX. PRESSURE : 300 psi 6. TEMP. RANGE : 0° to 200°F