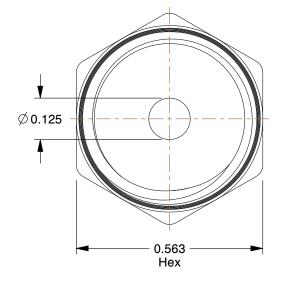

## NOTES:

- 1. FITTING CONNECTION TYPE : Tube x MNPT
- 2. TUBE FITTING MATERIAL : Nickel Plated Brass
- 3. TUBE SIZE : 5/32
- 4. BASIC FITTING SHAPE : Adapter 5. MAX. PRESSURE : 300 psi 6. TEMP. RANGE : 0° to 200°F