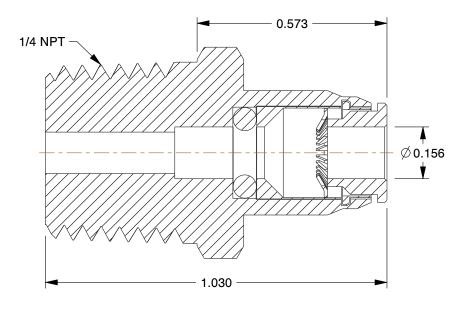

## NOTES:

- 1. FITTING CONNECTION TYPE : Tube x MNPT
- 2. TUBE FITTING MATERIAL : Nickel Plated Brass
- 3. TUBE SIZE : 5/32
- 4. BASIC FITTING SHAPE : Adapter 5. MAX. PRESSURE : 300 psi 6. TEMP. RANGE : 0° to 200°F