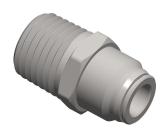

## NOTES:

- 1. FITTING CONNECTION TYPE : Tube x MNPT
- 2. TUBE FITTING MATERIAL : Nickel Plated Brass
- 3. TUBE SIZE : 1/4
- 4. BASIC FITTING SHAPE : Adapter 5. MAX. PRESSURE : 300 psi 6. TEMP. RANGE : 0° to 200°F

|                                                                                                                                  |                                                                                                                                                                                                                                                                                                                                       |                                                                                                                                                                                                                    |      | COMPONENT    | Male Connector         |        |  |
|----------------------------------------------------------------------------------------------------------------------------------|---------------------------------------------------------------------------------------------------------------------------------------------------------------------------------------------------------------------------------------------------------------------------------------------------------------------------------------|--------------------------------------------------------------------------------------------------------------------------------------------------------------------------------------------------------------------|------|--------------|------------------------|--------|--|
| 100 Grainger Parkway, Lake Forest, Illinois 60045-5201<br>1-(800) GRAINGER, 1-(800) 472-4643, (847) 535-1000<br>www.grainger.com | This file and any associated information and specifications<br>are provided for reference and evaluation purposes only,                                                                                                                                                                                                               | This drawing is the property of<br>GRAINGER. It contains confidential,<br>proprietary information that is<br>GRAINGER property. Do not disclose<br>to or duplicate for others except<br>as authorized by GRAINGER. |      | 1AAE4        |                        | UNIT   |  |
|                                                                                                                                  | and is subject to change without notice. Grainger makes<br>no representations, warranties or guarantees as to the<br>appropriateness, accuracy, completeness, or suitability<br>for any purpose, of the file, information or specifications.<br>You are solely responsible for the use of the file,<br>information or specifications. |                                                                                                                                                                                                                    |      |              |                        | INCH   |  |
|                                                                                                                                  |                                                                                                                                                                                                                                                                                                                                       |                                                                                                                                                                                                                    |      |              |                        | SHEET  |  |
|                                                                                                                                  |                                                                                                                                                                                                                                                                                                                                       | SCALE                                                                                                                                                                                                              | 3.52 | Connector, N | P Brass, 1/4 In., PK10 | 1 of 1 |  |