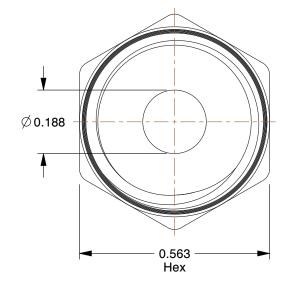

## NOTES:

- 1. FITTING CONNECTION TYPE : Tube x MNPT
- 2. TUBE FITTING MATERIAL : Nickel Plated Brass
- 3. TUBE SIZE : 1/4
- 4. BASIC FITTING SHAPE : Adapter 5. MAX. PRESSURE : 300 psi 6. TEMP. RANGE : 0° to 200°F

|                                                                                                                                  |                                                                                                                                                                                                                                                                                                                                       |                                                                                                                                                                                                                    |      | COMPONENT    | Male Connector         |        |  |
|----------------------------------------------------------------------------------------------------------------------------------|---------------------------------------------------------------------------------------------------------------------------------------------------------------------------------------------------------------------------------------------------------------------------------------------------------------------------------------|--------------------------------------------------------------------------------------------------------------------------------------------------------------------------------------------------------------------|------|--------------|------------------------|--------|--|
| 100 Grainger Parkway, Lake Forest, Illinois 60045-5201<br>1-(800) GRAINGER, 1-(800) 472-4643, (847) 535-1000<br>www.grainger.com | This file and any associated information and specifications<br>are provided for reference and evaluation purposes only,                                                                                                                                                                                                               | This drawing is the property of<br>GRAINGER. It contains confidential,<br>proprietary information that is<br>GRAINGER property. Do not disclose<br>to or duplicate for others except<br>as authorized by GRAINGER. |      | 1AAE4        |                        | UNIT   |  |
|                                                                                                                                  | and is subject to change without notice. Grainger makes<br>no representations, warranties or guarantees as to the<br>appropriateness, accuracy, completeness, or suitability<br>for any purpose, of the file, information or specifications.<br>You are solely responsible for the use of the file,<br>information or specifications. |                                                                                                                                                                                                                    |      |              |                        | INCH   |  |
|                                                                                                                                  |                                                                                                                                                                                                                                                                                                                                       |                                                                                                                                                                                                                    |      |              |                        | SHEET  |  |
|                                                                                                                                  |                                                                                                                                                                                                                                                                                                                                       | SCALE                                                                                                                                                                                                              | 3.52 | Connector, N | P Brass, 1/4 In., PK10 | 1 of 1 |  |