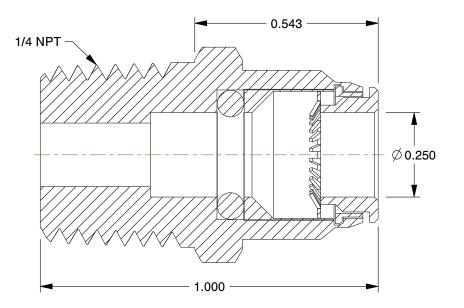

## NOTES:

- 1. FITTING CONNECTION TYPE : Tube x MNPT
- 2. TUBE FITTING MATERIAL : Nickel Plated Brass
- 3. TUBE SIZE : 1/4
- 4. BASIC FITTING SHAPE : Adapter 5. MAX. PRESSURE : 300 psi 6. TEMP. RANGE : 0° to 200°F

|                                                                                                                                  |                                                                                                                                                                                                                                                                                                                                       |                                                                                                                                                                                                                    |      | COMPONENT    | Male Connector         |        |  |
|----------------------------------------------------------------------------------------------------------------------------------|---------------------------------------------------------------------------------------------------------------------------------------------------------------------------------------------------------------------------------------------------------------------------------------------------------------------------------------|--------------------------------------------------------------------------------------------------------------------------------------------------------------------------------------------------------------------|------|--------------|------------------------|--------|--|
| 100 Grainger Parkway, Lake Forest, Illinois 60045-5201<br>1-(800) GRAINGER, 1-(800) 472-4643, (847) 535-1000<br>www.grainger.com | This file and any associated information and specifications<br>are provided for reference and evaluation purposes only,                                                                                                                                                                                                               | This drawing is the property of<br>GRAINGER. It contains confidential,<br>proprietary information that is<br>GRAINGER property. Do not disclose<br>to or duplicate for others except<br>as authorized by GRAINGER. |      | 1AAE4        |                        | UNIT   |  |
|                                                                                                                                  | and is subject to change without notice. Grainger makes<br>no representations, warranties or guarantees as to the<br>appropriateness, accuracy, completeness, or suitability<br>for any purpose, of the file, information or specifications.<br>You are solely responsible for the use of the file,<br>information or specifications. |                                                                                                                                                                                                                    |      |              |                        | INCH   |  |
|                                                                                                                                  |                                                                                                                                                                                                                                                                                                                                       |                                                                                                                                                                                                                    |      |              |                        | SHEET  |  |
|                                                                                                                                  |                                                                                                                                                                                                                                                                                                                                       | SCALE                                                                                                                                                                                                              | 3.52 | Connector, N | P Brass, 1/4 In., PK10 | 1 of 1 |  |