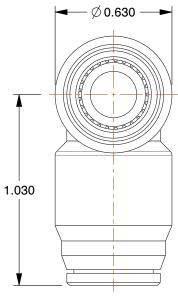

## NOTES:

1. FITTING CONNECTION TYPE: Tube

2. TUBE FITTING MATERIAL: Nickel Plated Brass

3. TUBE SIZE: 3/8

4. BASIC FITTING SHAPE: Tee 5. MAX. PRESSURE: 300 psi 6. TEMP. RANGE: 0° to 200°F

100 Grainger Parkway, Lake Forest, Illinois 60045-5201 1-(800) GRAINGER, 1-(800) 472-4643, (847) 535-1000 www.grainger.com This file and any associated information and specifications are provided for reference and evaluation purposes only, and is subject to change without notice. Grainger makes no representations, warranties or guarantees as to the appropriateness, accuracy, completeness, or suitability for any purpose, of the file, information or specifications. You are solely responsible for the use of the file, information or specifications.

1.93

COMPONENT

Union Tee

1AAE3

Adapter, NP Brass, 3/8 In., 300 PSI, PK10

SHEET

UNIT

INCH