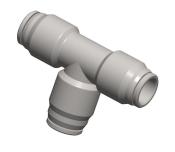

## NOTES:

1. FITTING CONNECTION TYPE: Tube

2. TUBE FITTING MATERIAL: Nickel Plated Brass

3. TUBE SIZE: 3/8

4. BASIC FITTING SHAPE: Tee 5. MAX. PRESSURE: 300 psi 6. TEMP. RANGE: 0° to 200°F

100 Grainger Parkway, Lake Forest, Illinois 60045-5201 1-(800) GRAINGER, 1-(800) 472-4643, (847) 535-1000 www.grainger.com This file and any associated information and specifications are provided for reference and evaluation purposes only, and is subject to change without notice. Grainger makes no representations, warranties or guarantees as to the appropriateness, accuracy, completeness, or suitability for any purpose, of the file, information or specifications. You are solely responsible for the use of the file, information or specifications.

1.93

COMPONENT

Union Tee

1AAE3

Adapter, NP Brass, 3/8 In., 300 PSI, PK10

SHEET

UNIT

INCH