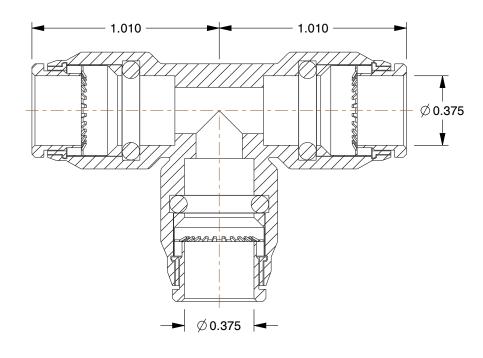

## NOTES:

1. FITTING CONNECTION TYPE: Tube

2. TUBE FITTING MATERIAL: Nickel Plated Brass

3. TUBE SIZE: 3/8

4. BASIC FITTING SHAPE: Tee 5. MAX. PRESSURE: 300 psi 6. TEMP. RANGE: 0° to 200°F

100 Grainger Parkway, Lake Forest, Illinois 60045-5201 1-(800) GRAINGER, 1-(800) 472-4643, (847) 535-1000 www.grainger.com This file and any associated information and specifications are provided for reference and evaluation purposes only, and is subject to change without notice. Grainger makes no representations, warranties or guarantees as to the appropriateness, accuracy, completeness, or suitability for any purpose, of the file, information or specifications. You are solely responsible for the use of the file, information or specifications.

1.93

COMPONENT

Union Tee

1AAE3

Adapter, NP Brass, 3/8 In., 300 PSI, PK10

SHEET

UNIT

INCH