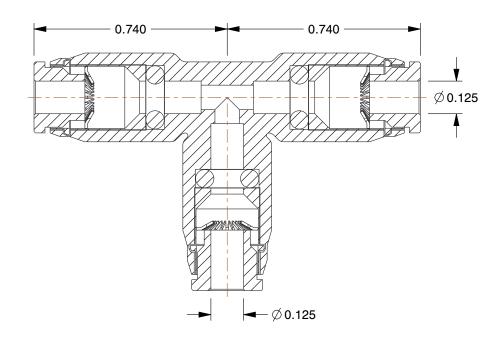

## NOTES:

1. FITTING CONNECTION TYPE: Tube

2. TUBE FITTING MATERIAL: Nickel Plated Brass

3. TUBE SIZE: 1/8

4. BASIC FITTING SHAPE: Tee 5. MAX. PRESSURE: 300 psi 6. TEMP. RANGE: 0° to 200°F

100 Grainger Parkway, Lake Forest, Illinois 60045-5201 1-(800) GRAINGER, 1-(800) 472-4643, (847) 535-1000 www.grainger.com This file and any associated information and specifications are provided for reference and evaluation purposes only, and is subject to change without notice. Grainger makes no representations, warranties or guarantees as to the appropriateness, accuracy, completeness, or suitability for any purpose, of the file, information or specifications. You are solely responsible for the use of the file, information or specifications.