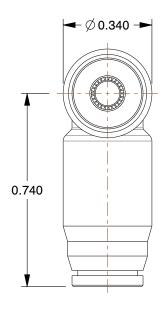

## NOTES:

1. FITTING CONNECTION TYPE: Tube

2. TUBE FITTING MATERIAL: Nickel Plated Brass

3. TUBE SIZE: 1/8

4. BASIC FITTING SHAPE: Tee 5. MAX. PRESSURE: 300 psi 6. TEMP. RANGE: 0° to 200°F

100 Grainger Parkway, Lake Forest, Illinois 60045-5201 1-(800) GRAINGER, 1-(800) 472-4643, (847) 535-1000 www.grainger.com This file and any associated information and specifications are provided for reference and evaluation purposes only, and is subject to change without notice. Grainger makes no representations, warranties or guarantees as to the appropriateness, accuracy, completeness, or suitability for any purpose, of the file, information or specifications. You are solely responsible for the use of the file, information or specifications.