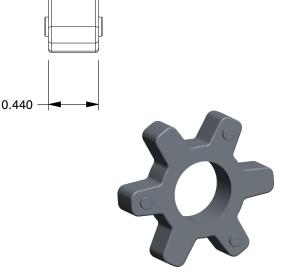

1. MAX. RPM: 9000 2. TYPE: Hytrel Spider

3. COUPLING SIZE: L090/L095

4. TORQUE: 401/561

5. MAX. BORE: 1.000/1.125

6. HP RATING@ 100 RPM: .64/.89

7. MAX. TORQUE: 401/561 8. ITEM: Hytrel Spider Insert

9. HP RATING@ 3600 RPM: 23/32

10. SERVICEABLE TEMP. RANGE: -60 to 250

12. ACCOMMODATES: 1/2 Degree Angular and 0.015" of Parallel Misalignment

100 Grainger Parkway, Lake Forest, Illinois 60045-5201 1-(800) GRAINGER, 1-(800) 472-4643, (847) 535-1000 www.grainger.com