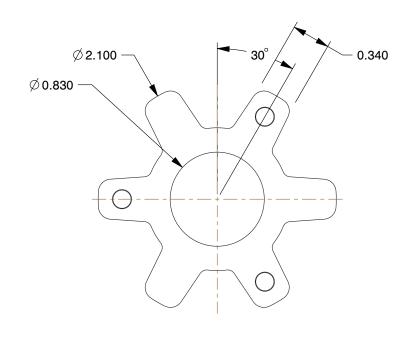

1. MAX. RPM: 9000 2. TYPE: Hytrel Spider

3. COUPLING SIZE: L090/L095

4. TORQUE: 401/561

5. MAX. BORE: 1.000/1.125

6. HP RATING@ 100 RPM: .64/.89

7. MAX. TORQUE: 401/561 8. ITEM: Hytrel Spider Insert

9. HP RATING@ 3600 RPM: 23/32

10. SERVICEABLE TEMP. RANGE: -60 to 250

12. ACCOMMODATES: 1/2 Degree Angular and 0.015" of Parallel Misalignment

100 Grainger Parkway, Lake Forest, Illinois 60045-5201 1-(800) GRAINGER, 1-(800) 472-4643, (847) 535-1000 www.grainger.com