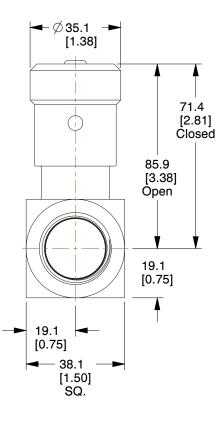

## NOTES:

1. ITEM: Needle Valve

- 2. REVERSE FREE FLOW: No
- 3. MAX. FLOW HYDRAULIC VALVES: 25.0 gpm
- 4. BODY MATERIAL HYDRAULIC VALVES: Steel
- 5. MAX. PRESSURE HYDRAULIC VALVES: 5000 psi
- 6. INLET PORT SIZE HYDRAULIC VALVES: 3/4" NPT
- 7. OUTLET PORT SIZE HYDRAULIC VALVES: 3/4" NPT
- 8. VALVE TYPE HYDRAULIC VALVES: Hydraulic Needle Valve