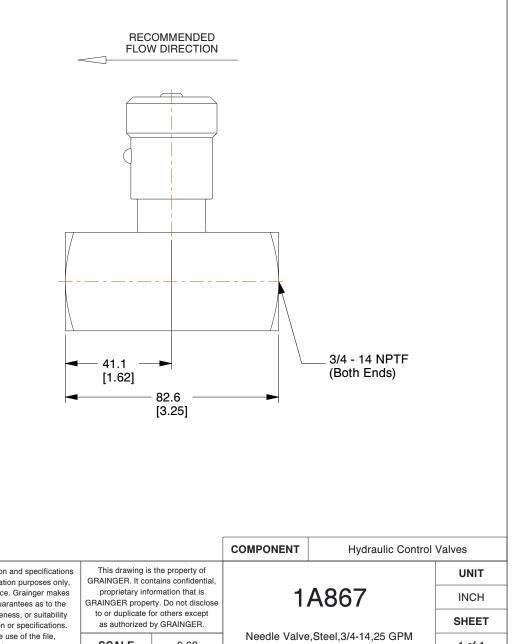

## NOTES:

1. ITEM: Needle Valve

- 2. REVERSE FREE FLOW: No
- 3. MAX. FLOW HYDRAULIC VALVES: 25.0 gpm
- 4. BODY MATERIAL HYDRAULIC VALVES: Steel
- 5. MAX. PRESSURE HYDRAULIC VALVES: 5000 psi
- 6. INLET PORT SIZE HYDRAULIC VALVES: 3/4" NPT
- 7. OUTLET PORT SIZE HYDRAULIC VALVES: 3/4" NPT
- 8. VALVE TYPE HYDRAULIC VALVES: Hydraulic Needle Valve

| 8. VALVE TTPE - HTDRAOLIC VALVES. Hydraulic Needle Valve                                                                         |                                                                                                                                                                                                                                                                                                                                       |                                                                                                                                                                                                                    | COMPONENT | MPONENT Hydraulic Control V |                        |        |  |
|----------------------------------------------------------------------------------------------------------------------------------|---------------------------------------------------------------------------------------------------------------------------------------------------------------------------------------------------------------------------------------------------------------------------------------------------------------------------------------|--------------------------------------------------------------------------------------------------------------------------------------------------------------------------------------------------------------------|-----------|-----------------------------|------------------------|--------|--|
| 100 Grainger Parkway, Lake Forest, Illinois 60045-5201<br>1-(800) GRAINGER, 1-(800) 472-4643, (847) 535-1000<br>www.grainger.com | This file and any associated information and specifications<br>are provided for reference and evaluation purposes only,                                                                                                                                                                                                               | This drawing is the property of<br>GRAINGER. It contains confidential,<br>proprietary information that is<br>GRAINGER property. Do not disclose<br>to or duplicate for others except<br>as authorized by GRAINGER. |           | 1A867                       |                        | UNIT   |  |
|                                                                                                                                  | and is subject to change without notice. Grainger makes<br>no representations, warranties or guarantees as to the<br>appropriateness, accuracy, completeness, or suitability<br>for any purpose, of the file, information or specifications.<br>You are solely responsible for the use of the file,<br>information or specifications. |                                                                                                                                                                                                                    |           |                             |                        | INCH   |  |
|                                                                                                                                  |                                                                                                                                                                                                                                                                                                                                       |                                                                                                                                                                                                                    |           |                             |                        | SHEET  |  |
|                                                                                                                                  |                                                                                                                                                                                                                                                                                                                                       | SCALE                                                                                                                                                                                                              | 0.68      | Needle Valve                | /e,Steel,3/4-14,25 GPM | 1 of 1 |  |