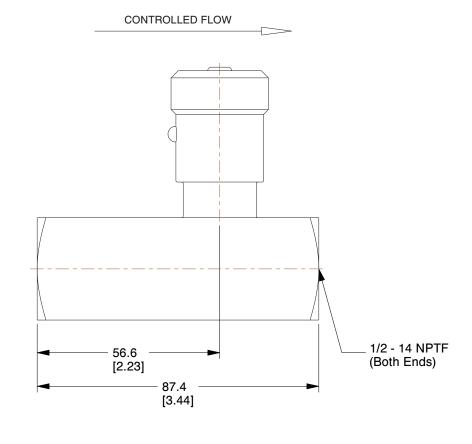

## NOTES:

- 1. ITEM: Flow Control Valve
- 2. REVERSE FREE FLOW: Yes
- 3. MAX. FLOW HYDRAULIC VALVES: 15.0 gpm
- 4. BODY MATERIAL HYDRAULIC VALVES: Brass
- 5. MAX. PRESSURE HYDRAULIC VALVES: 2000 psi
- 6. INLET PORT SIZE HYDRAULIC VALVES: 1/2" NPT
- 7. OUTLET PORT SIZE HYDRAULIC VALVES: 1/2" NPT
- 8. VALVE TYPE HYDRAULIC VALVES: Hydraulic Flow Control Valve