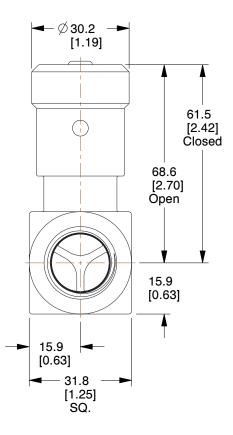

## NOTES:

- 1. ITEM: Flow Control Valve
- 2. REVERSE FREE FLOW: Yes
- 3. MAX. FLOW HYDRAULIC VALVES: 15.0 gpm
- 4. BODY MATERIAL HYDRAULIC VALVES: Brass
- 5. MAX. PRESSURE HYDRAULIC VALVES: 2000 psi
- 6. INLET PORT SIZE HYDRAULIC VALVES: 1/2" NPT
- 7. OUTLET PORT SIZE HYDRAULIC VALVES: 1/2" NPT
- 8. VALVE TYPE HYDRAULIC VALVES: Hydraulic Flow Control Valve

0.85

COMPONENT

Hydraulic Control Valves

1A856

Flow Control Valve, Brass, 1/2-14, 15 GPM

SHEET

UNIT

INCH

1 of 1