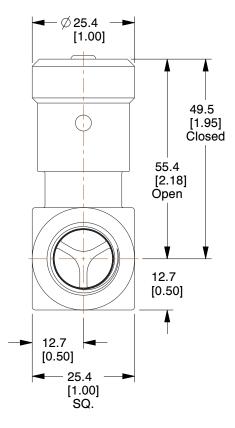

## NOTES:

- 1. ITEM: Flow Control Valve
- 2. REVERSE FREE FLOW: Yes
- 3. MAX. FLOW HYDRAULIC VALVES: 8.0 gpm
- 4. BODY MATERIAL HYDRAULIC VALVES: Brass
- 5. MAX. PRESSURE HYDRAULIC VALVES: 2000 psi
- 6. INLET PORT SIZE HYDRAULIC VALVES: 3/8" NPT
- 7. OUTLET PORT SIZE HYDRAULIC VALVES: 3/8" NPT
- 8. VALVE TYPE HYDRAULIC VALVES: Hydraulic Flow Control Valve