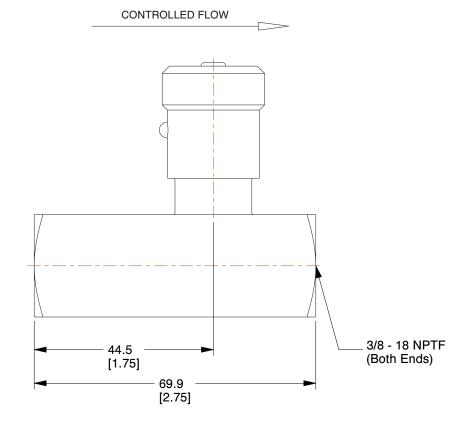

## NOTES:

- 1. ITEM: Flow Control Valve
- 2. REVERSE FREE FLOW: Yes
- 3. MAX. FLOW HYDRAULIC VALVES: 8.0 gpm
- 4. BODY MATERIAL HYDRAULIC VALVES: Brass
- 5. MAX. PRESSURE HYDRAULIC VALVES: 2000 psi
- 6. INLET PORT SIZE HYDRAULIC VALVES: 3/8" NPT
- 7. OUTLET PORT SIZE HYDRAULIC VALVES: 3/8" NPT
- 8. VALVE TYPE HYDRAULIC VALVES: Hydraulic Flow Control Valve