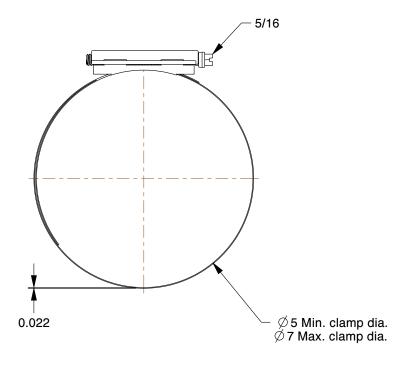

0.46

COMPONENT

Worm Gear Hose Clamp

1A532

Worm Gear Hose Clamp: Interlocked, 9/16 in Hose Clamp Band Wd, 10 PK

INCH

SHEET

1 of 1