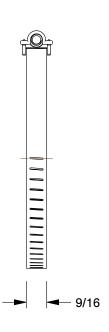

0.46

COMPONENT

Worm Gear Hose Clamp

1A532

Worm Gear Hose Clamp: Interlocked, 9/16 in Hose Clamp Band Wd, 10 PK

INCH

SHEET

1 of 1