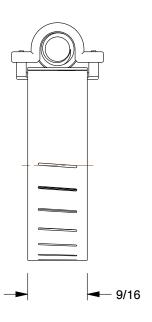

. . . .

COMPONENT

Worm Gear Hose Clamp

1A530

Worm Gear Hose Clamp: Interlocked, 9/16 in Hose Clamp Band Wd, 10 PK

INCH SHEET

UNIT

1 of 1