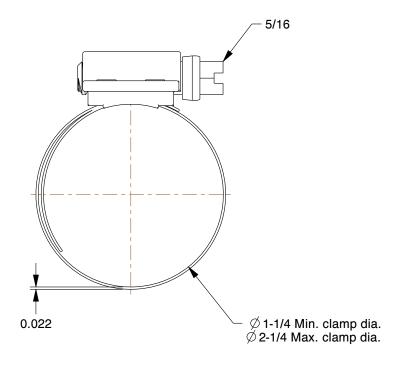

. . . .

COMPONENT

Worm Gear Hose Clamp

1A530

Worm Gear Hose Clamp: Interlocked, 9/16 in Hose Clamp Band Wd, 10 PK

INCH SHEET

UNIT

1 of 1