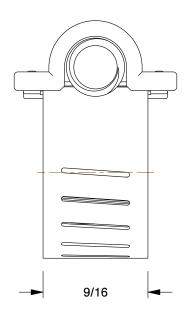

2.35

COMPONENT

Worm Gear Hose Clamp

1A529

Worm Gear Hose Clamp: Interlocked, 9/16 in Hose Clamp Band Wd, 10 PK INCH

SHEET

1 of 1