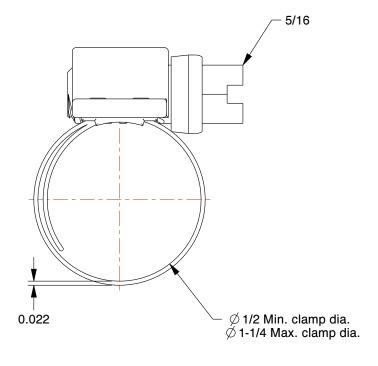

2.35

COMPONENT

Worm Gear Hose Clamp

1A529

Worm Gear Hose Clamp: Interlocked, 9/16 in Hose Clamp Band Wd, 10 PK INCH

SHEET

1 of 1