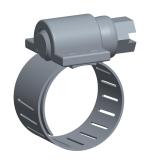

2.35

COMPONENT

Worm Gear Hose Clamp

1A529

Worm Gear Hose Clamp: Interlocked, 9/16 in Hose Clamp Band Wd, 10 PK INCH

SHEET

1 of 1