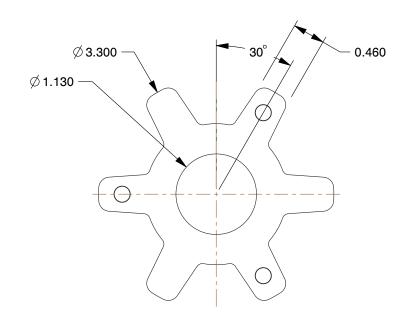

1. MAX. RPM: 5000 2. TYPE: Hytrel Spider 3. COUPLING SIZE: L110

4. TORQUE : 2268 5. MAX. BORE : 1.625

6. HP RATING@ 100 RPM : 3.61 7. MAX. TORQUE : 2268

8. ITEM: Hytrel Spider Insert 9. HP RATING@ 3600 RPM: 130

10. SERVICEABLE TEMP. RANGE: -60 to 250

12. ACCOMMODATES: 1/2 Degree Angular and 0.015" of Parallel Misalignment

100 Grainger Parkway, Lake Forest, Illinois 60045-5201 1-(800) GRAINGER, 1-(800) 472-4643, (847) 535-1000 www.grainger.com This file and any associated information and specifications are provided for reference and evaluation purposes only, and is subject to change without notice. Grainger makes no representations, warranties or guarantees as to the appropriateness, accuracy, completeness, or suitability for any purpose, of the file, information or specifications. You are solely responsible for the use of the file, information or specifications.