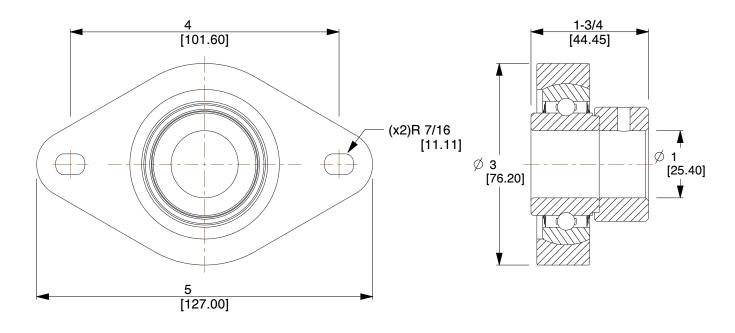

## NOTES:

- 1. ITEM: 2-Bolt Flange Bearing
- 2. BEARING INSERT TYPE: Ball
- 3. TEMP. RANGE: -30°F to 200°F
- 4. SHAFT LOCKING TYPE: Set Screw
- 5. STATIC LOAD CAPACITY: 1768Lb.
- 6. DYNAMIC LOAD CAPACITY: 3153Lb.
- 7. BEARING INSERT MATERIAL: 52100 Chrome Steel
- 8. BEARING HOUSING MATERIAL TYPE: Pressed Steel
- 9. BEARING LUBRICATION: 20 Weight Non-Detergent Oil