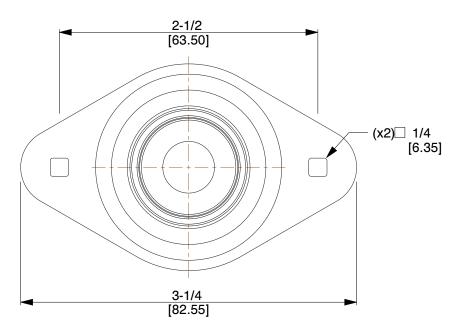

## NOTES:

- 1. ITEM: 2-Bolt Flange Bearing
- 2. BEARING INSERT TYPE: Ball
- 3. TEMP. RANGE: -30°F to 200°F
- 4. SHAFT LOCKING TYPE: Set Screw
- 5. STATIC LOAD CAPACITY: 1075Lb.
- 6. DYNAMIC LOAD CAPACITY: 2152Lb.
- 7. BEARING INSERT MATERIAL: 52100 Chrome Steel
- 8. BEARING HOUSING MATERIAL TYPE: Zinc Die Cast
- 9. BEARING LUBRICATION: 20 Weight Non-Detergent Oil

SCALE

0.75

COMPONENT

2-Bolt Flange Bearing

1A396

Flange Bearing, 2-Bolt, Ball, 1/2" Bore

INCH

UNIT