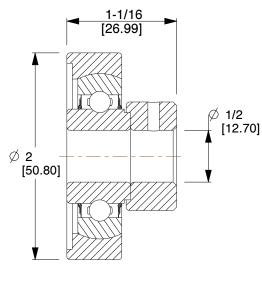

## NOTES:

- 1. ITEM: 2-Bolt Flange Bearing
- 2. BEARING INSERT TYPE: Ball
- 3. TEMP. RANGE: -30°F to 200°F
- 4. SHAFT LOCKING TYPE: Set Screw
- 5. STATIC LOAD CAPACITY: 1075Lb.
- 6. DYNAMIC LOAD CAPACITY: 2152Lb.
- 7. BEARING INSERT MATERIAL: 52100 Chrome Steel
- 8. BEARING HOUSING MATERIAL TYPE: Zinc Die Cast
- 9. BEARING LUBRICATION: 20 Weight Non-Detergent Oil

SCALE

0.75

COMPONENT

2-Bolt Flange Bearing

1A396

Flange Bearing, 2-Bolt, Ball, 1/2" Bore

INCH

UNIT