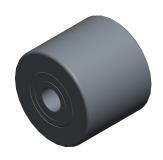

SCALE

0.21

COMPONENT

Polyurethane Tread on Steel Core Wheel for Pallet Jacks

19YU77

SH

Polyurethane Tread on Steel Core Wheel for Pallet Jacks: 3 1/4 in Wheel Dia.

INCH
SHEET