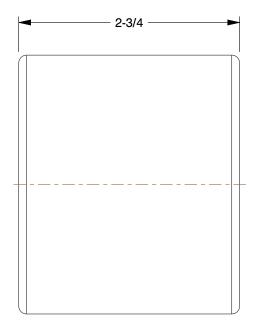

SCALE

0.21

COMPONENT

Polyurethane Tread on Steel Core Wheel for Pallet Jacks

19YU77

SH

Polyurethane Tread on Steel Core Wheel for Pallet Jacks: 3 1/4 in Wheel Dia.

INCH
SHEET