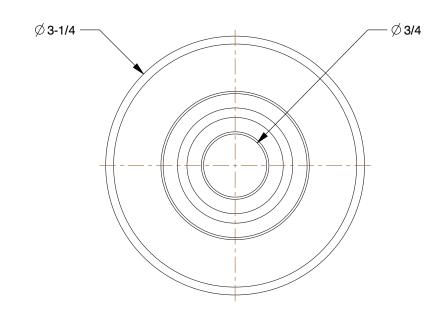

SCALE

0.21

COMPONENT

Polyurethane Tread on Steel Core Wheel for Pallet Jacks

19YU77

SH

Polyurethane Tread on Steel Core Wheel for Pallet Jacks: 3 1/4 in Wheel Dia.

INCH
SHEET