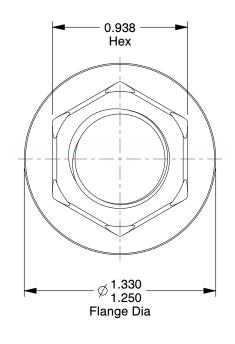

## **NOTES:**

1. HEAD STYLE : Hex Flange 2. MATERIAL : Grade 5 Steel

3. FINISH: Zinc / Wax 4. DRIVE SYSTEM: Hex

100 Grainger Parkway, Lake Forest, Illinois 60045-5201 1-(800) GRAINGER, 1-(800) 472-4643, (847) 535-1000 www.grainger.com This file and any associated information and specifications are provided for reference and evaluation purposes only, and is subject to change without notice. Grainger makes no representations, warranties or guarantees as to the appropriateness, accuracy, completeness, or suitability for any purpose, of the file, information or specifications. You are solely responsible for the use of the file, information or specifications.

19T353

COMPONENT

Una Drive Lock Nut, 5/8-11, Hex, PK50

| Una Drive Lock Nut |        |
|--------------------|--------|
|                    | UNIT   |
| 3                  | INCH   |
| 1, Hex, PK50       | SHEET  |
|                    | 1 of 1 |