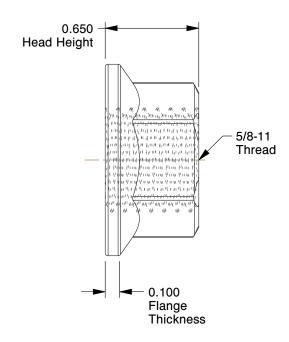

## **NOTES:**

1. HEAD STYLE : Hex Flange 2. MATERIAL : Grade 5 Steel

3. FINISH: Zinc / Wax 4. DRIVE SYSTEM: Hex

100 Grainger Parkway, Lake Forest, Illinois 60045-5201 1-(800) GRAINGER, 1-(800) 472-4643, (847) 535-1000 www.grainger.com This file and any associated information and specifications are provided for reference and evaluation purposes only, and is subject to change without notice. Grainger makes no representations, warranties or guarantees as to the appropriateness, accuracy, completeness, or suitability for any purpose, of the file, information or specifications. You are solely responsible for the use of the file, information or specifications.

19T353

COMPONENT

Una Drive Lock Nut, 5/8-11, Hex, PK50

| Una Drive Lock Nut |        |
|--------------------|--------|
|                    | UNIT   |
| 3                  | INCH   |
| 1, Hex, PK50       | SHEET  |
|                    | 1 of 1 |