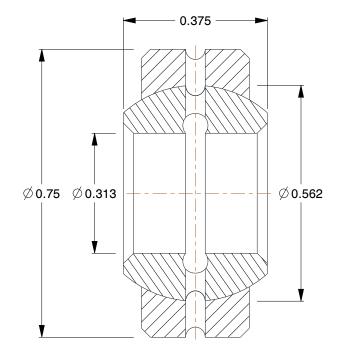

## NOTES:

1.ITEM: Spherical Bearings 2.RACEWAY MATERIAL: Heat Treated Chromoly Steel, PTFE-Lined

3.BALL MATERIAL: 52100 Chrome Plated Steel

4.STATIC LOAD CAPACITY: 9713 lb.

100 Grainger Parkway, Lake Forest, Illinois 60045-5201 1-(800) GRAINGER, 1-(800) 472-4643, (847) 535-1000 www.grainger.com

**19RT** 

COMPONENT

Spherical Bearing, Bor

| Spherical Bearings |        |
|--------------------|--------|
|                    | UNIT   |
| Γ65                | INCH   |
| re Dia. 0.3125 In. | SHEET  |
|                    | 1 of 1 |