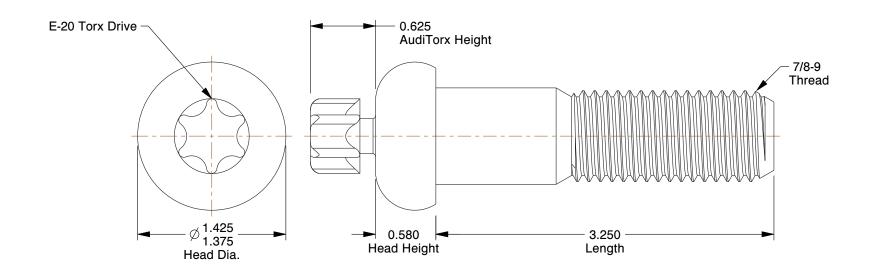

## NOTES:

1. HEAD TYPE: Dome

2. MATERIAL: Grade 8 Alloy Steel

3. FINISH: Cam Koat

4. DRIVE TYPE: AudiTorx (E-20)

100 Grainger Parkway, Lake Forest, Illinois 60045-5201 1-(800) GRAINGER, 1-(800) 472-4643, (847) 535-1000 www.grainger.com This file and any associated information and specifications are provided for reference and evaluation purposes only, and is subject to change without notice. Grainger makes no representations, warranties or guarantees as to the appropriateness, accuracy, completeness, or suitability for any purpose, of the file, information or specifications. You are solely responsible for the use of the file, information or specifications.

## 19N112

COMPONENT

Camrail Bolt, 7/8-9x3 1/4 In L, PK60

| Camrail Bolt |        |  |
|--------------|--------|--|
|              | UNIT   |  |
| 1            | INCH   |  |
|              | SHEET  |  |
| _, PK60      | 1 of 1 |  |