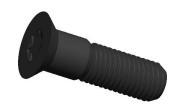

## NOTES:

1. HEAD TYPE: Flat

2. MATERIAL: Grade 8 Alloy Steel

3. FINISH: Cam Koat

4. DRIVE TYPE: Torx (TX-70)

100 Grainger Parkway, Lake Forest, Illinois 60045-5201 1-(800) GRAINGER, 1-(800) 472-4643, (847) 535-1000 www.grainger.com This file and any associated information and specifications are provided for reference and evaluation purposes only, and is subject to change without notice. Grainger makes no representations, warranties or guarantees as to the appropriateness, accuracy, completeness, or suitability for any purpose, of the file, information or specifications.

SCALE

1.25

COMPONENT

19N085

Camrail Bolt

Camrail Bolt, 3/4-10x2 5/8In L, PK110

INCH

UNIT