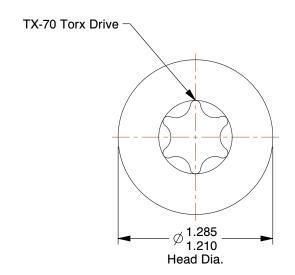

## NOTES:

1. HEAD TYPE: Flat

2. MATERIAL: Grade 8 Alloy Steel

3. FINISH: Cam Koat

4. DRIVE TYPE: Torx (TX-70)

100 Grainger Parkway, Lake Forest, Illinois 60045-5201 1-(800) GRAINGER, 1-(800) 472-4643, (847) 535-1000 www.grainger.com This file and any associated information and specifications are provided for reference and evaluation purposes only, and is subject to change without notice. Grainger makes no representations, warranties or guarantees as to the appropriateness, accuracy, completeness, or suitability for any purpose, of the file, information or specifications.

SCALE

1.25

COMPONENT

19N085

Camrail Bolt

Camrail Bolt, 3/4-10x2 5/8In L, PK110

INCH

UNIT