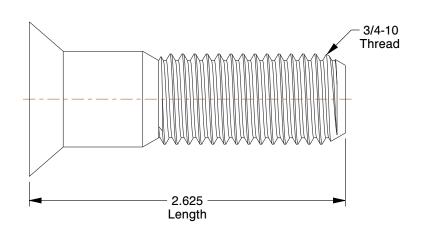

SCALE

1.25

COMPONENT

19N085

Camrail Bolt

Camrail Bolt, 3/4-10x2 5/8In L, PK110

INCH

UNIT