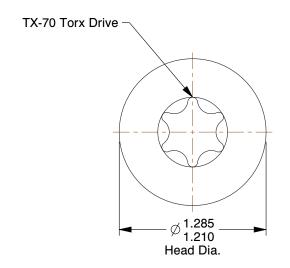

## NOTES:

1. HEAD TYPE : Flat

2. MATERIAL: Grade 8 Alloy Steel

3. FINISH: Cam Koat

4. DRIVE TYPE: Torx (TX-70)

100 Grainger Parkway, Lake Forest, Illinois 60045-5201 1-(800) GRAINGER, 1-(800) 472-4643, (847) 535-1000 www.grainger.com This file and any associated information and specifications are provided for reference and evaluation purposes only, and is subject to change without notice. Grainger makes no representations, warranties or guarantees as to the appropriateness, accuracy, completeness, or suitability for any purpose, of the file, information or specifications. You are solely responsible for the use of the file, information or specifications.