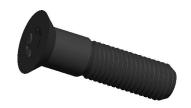

## NOTES:

1. HEAD TYPE : Flat

2. MATERIAL: Grade 8 Alloy Steel

3. FINISH: Cam Koat

4. DRIVE TYPE: Torx (TX-70)

100 Grainger Parkway, Lake Forest, Illinois 60045-5201 1-(800) GRAINGER, 1-(800) 472-4643, (847) 535-1000 www.grainger.com This file and any associated information and specifications are provided for reference and evaluation purposes only, and is subject to change without notice. Grainger makes no representations, warranties or guarantees as to the appropriateness, accuracy, completeness, or suitability for any purpose, of the file, information or specifications. You are solely responsible for the use of the file, information or specifications.