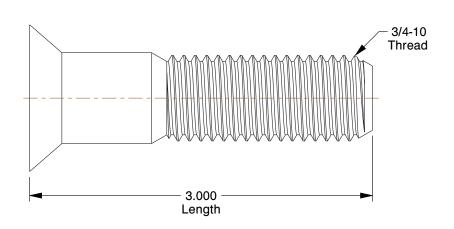

## NOTES:

1. HEAD TYPE : Flat

2. MATERIAL: Grade 8 Alloy Steel

3. FINISH: Cam Koat

4. DRIVE TYPE: Torx (TX-70)

100 Grainger Parkway, Lake Forest, Illinois 60045-5201 1-(800) GRAINGER, 1-(800) 472-4643, (847) 535-1000 www.grainger.com This file and any associated information and specifications are provided for reference and evaluation purposes only, and is subject to change without notice. Grainger makes no representations, warranties or guarantees as to the appropriateness, accuracy, completeness, or suitability for any purpose, of the file, information or specifications. You are solely responsible for the use of the file, information or specifications.