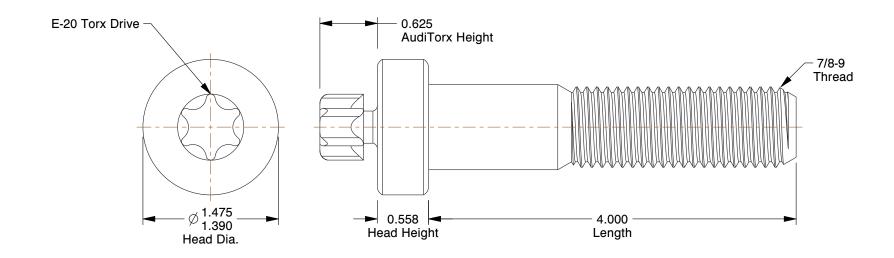

## NOTES:

1. HEAD TYPE: Pan

2. MATERIAL: Grade 8 Alloy Steel

3. FINISH: Cam Koat

4. DRIVE TYPE: AudiTorx (E-20)

100 Grainger Parkway, Lake Forest, Illinois 60045-5201 1-(800) GRAINGER, 1-(800) 472-4643, (847) 535-1000 www.grainger.com This file and any associated information and specifications are provided for reference and evaluation purposes only, and is subject to change without notice. Grainger makes no representations, warranties or guarantees as to the appropriateness, accuracy, completeness, or suitability for any purpose, of the file, information or specifications. You are solely responsible for the use of the file, information or specifications.

## 19N057

COMPONENT

Camrail Bolt, 7/8-9x4 In L, PK5

| UNIT  |
|-------|
| INCH  |
| SHEET |

1 of 1

Camrail Bolt