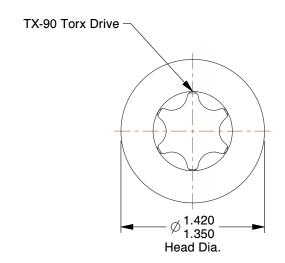

## NOTES:

1. HEAD TYPE: Flat

2. MATERIAL: Grade 8 Alloy Steel

3. FINISH: Cam Koat

4. DRIVE TYPE: Torx (TX-90)

100 Grainger Parkway, Lake Forest, Illinois 60045-5201 1-(800) GRAINGER, 1-(800) 472-4643, (847) 535-1000 www.grainger.com This file and any associated information and specifications are provided for reference and evaluation purposes only, and is subject to change without notice. Grainger makes no representations, warranties or guarantees as to the appropriateness, accuracy, completeness, or suitability for any purpose, of the file, information or specifications. You are solely responsible for the use of the file, information or specifications.