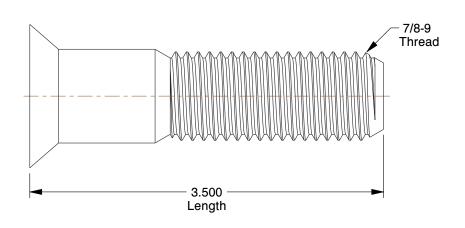

## NOTES:

1. HEAD TYPE: Flat

2. MATERIAL: Grade 8 Alloy Steel

3. FINISH: Cam Koat

4. DRIVE TYPE: Torx (TX-90)

100 Grainger Parkway, Lake Forest, Illinois 60045-5201 1-(800) GRAINGER, 1-(800) 472-4643, (847) 535-1000 www.grainger.com This file and any associated information and specifications are provided for reference and evaluation purposes only, and is subject to change without notice. Grainger makes no representations, warranties or guarantees as to the appropriateness, accuracy, completeness, or suitability for any purpose, of the file, information or specifications. You are solely responsible for the use of the file, information or specifications.

1.05

| 19N055 |  |
|--------|--|
|        |  |

Camrail Bolt, 7/8-9x3 1/2 In L, PK5

COMPONENT

| Camrail Bolt |        |  |
|--------------|--------|--|
|              | UNIT   |  |
| 1            | INCH   |  |
| L, PK5       | SHEET  |  |
|              | 1 of 1 |  |