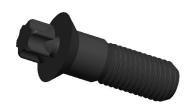

## NOTES:

1. HEAD TYPE: Flat

2. MATERIAL: Grade 8 Alloy Steel

3. FINISH: Cam Koat

4. DRIVE TYPE: AudiTorx (E-20)

100 Grainger Parkway, Lake Forest, Illinois 60045-5201 1-(800) GRAINGER, 1-(800) 472-4643, (847) 535-1000 www.grainger.com

SCALE

1.30

19N050

COMPONENT

Camrail Bolt, 3/4-10x2 3/8 In L, PK10

UNIT INCH SHEET

Camrail Bolt

1 of 1