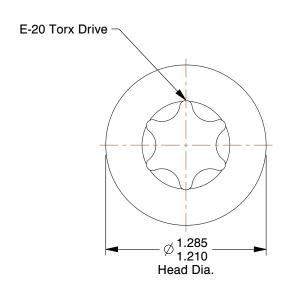

## NOTES:

1. HEAD TYPE: Flat

2. MATERIAL: Grade 8 Alloy Steel

3. FINISH: Cam Koat

4. DRIVE TYPE: AudiTorx (E-20)

100 Grainger Parkway, Lake Forest, Illinois 60045-5201 1-(800) GRAINGER, 1-(800) 472-4643, (847) 535-1000 www.grainger.com