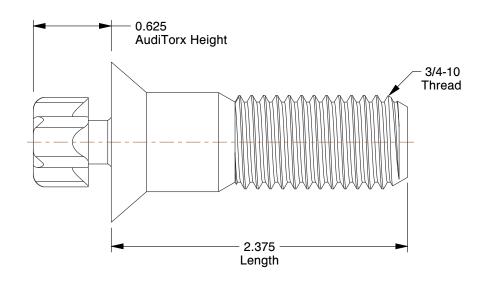

## NOTES:

1. HEAD TYPE: Flat

2. MATERIAL: Grade 8 Alloy Steel

3. FINISH: Cam Koat

4. DRIVE TYPE: AudiTorx (E-20)

100 Grainger Parkway, Lake Forest, Illinois 60045-5201 1-(800) GRAINGER, 1-(800) 472-4643, (847) 535-1000 www.grainger.com

SCALE

1.30

19N050

COMPONENT

Camrail Bolt, 3/4-10x2 3/8 In L, PK10

UNIT INCH SHEET

Camrail Bolt

1 of 1