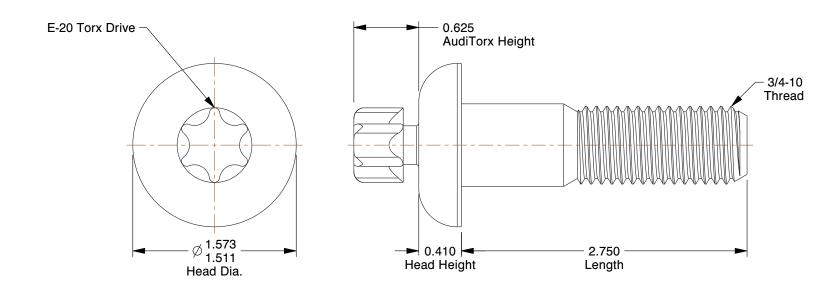

## NOTES:

1. HEAD TYPE: Truss

2. MATERIAL: Grade 8 Alloy Steel

3. FINISH: Cam Koat

4. DRIVE TYPE: AudiTorx (E-20)

100 Grainger Parkway, Lake Forest, Illinois 60045-5201 1-(800) GRAINGER, 1-(800) 472-4643, (847) 535-1000 www.grainger.com This file and any associated information and specifications are provided for reference and evaluation purposes only, and is subject to change without notice. Grainger makes no representations, warranties or guarantees as to the appropriateness, accuracy, completeness, or suitability for any purpose, of the file, information or specifications. You are solely responsible for the use of the file, information or specifications.

1.08

'

COMPONENT

19N047

Camrail Bolt, 3/4-10x2 3/4 In L, PK10

UNIT
INCH
SHEET

Camrail Bolt

1 of 1