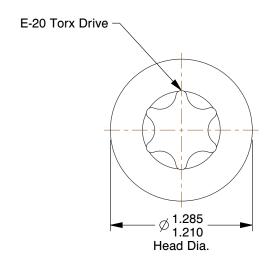

## NOTES:

1. HEAD TYPE : Flat

2. MATERIAL: Grade 8 Alloy Steel

3. FINISH: Cam Koat

4. DRIVE TYPE: AudiTorx (E-20)

100 Grainger Parkway, Lake Forest, Illinois 60045-5201 1-(800) GRAINGER, 1-(800) 472-4643, (847) 535-1000 www.grainger.com This file and any associated information and specifications are provided for reference and evaluation purposes only, and is subject to change without notice. Grainger makes no representations, warranties or guarantees as to the appropriateness, accuracy, completeness, or suitability for any purpose, of the file, information or specifications. You are solely responsible for the use of the file, information or specifications.