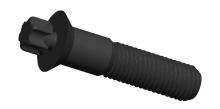

## NOTES:

1. HEAD TYPE : Flat

2. MATERIAL: Grade 8 Alloy Steel

3. FINISH: Cam Koat

4. DRIVE TYPE: AudiTorx (E-20)

100 Grainger Parkway, Lake Forest, Illinois 60045-5201 1-(800) GRAINGER, 1-(800) 472-4643, (847) 535-1000 www.grainger.com This file and any associated information and specifications are provided for reference and evaluation purposes only, and is subject to change without notice. Grainger makes no representations, warranties or guarantees as to the appropriateness, accuracy, completeness, or suitability for any purpose, of the file, information or specifications. You are solely responsible for the use of the file, information or specifications.

1.15

SCALE

19N046

COMPONENT

Camrail Bolt, 3/4-10x3 1/4 In L, PK10

UNIT INCH SHEET

1 of 1

Camrail Bolt