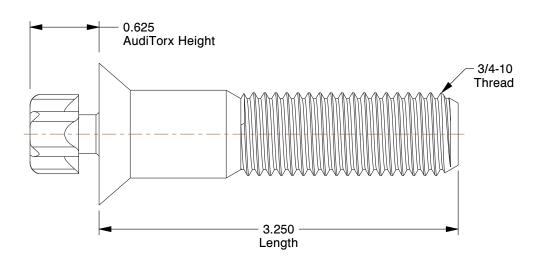

## NOTES:

1. HEAD TYPE : Flat

2. MATERIAL: Grade 8 Alloy Steel

3. FINISH: Cam Koat

4. DRIVE TYPE: AudiTorx (E-20)

100 Grainger Parkway, Lake Forest, Illinois 60045-5201 1-(800) GRAINGER, 1-(800) 472-4643, (847) 535-1000 www.grainger.com This file and any associated information and specifications are provided for reference and evaluation purposes only, and is subject to change without notice. Grainger makes no representations, warranties or guarantees as to the appropriateness, accuracy, completeness, or suitability for any purpose, of the file, information or specifications. You are solely responsible for the use of the file, information or specifications.

1.15

SCALE

19N046

COMPONENT

Camrail Bolt, 3/4-10x3 1/4 In L, PK10

UNIT INCH SHEET

1 of 1

Camrail Bolt