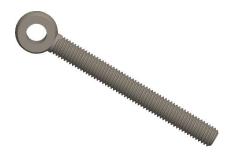

## **NOTES:**

1. TYPE: Drop Forged, Male 2. MATERIAL: 304 Stainless Steel

100 Grainger Parkway, Lake Forest, Illinois 60045-5201 1-(800) GRAINGER, 1-(800) 472-4643, (847) 535-1000 www.grainger.com This file and any associated information and specifications are provided for reference and evaluation purposes only, and is subject to change without notice. Grainger makes no representations, warranties or guarantees as to the appropriateness, accuracy, completeness, or suitability for any purpose, of the file, information or specifications.

SCALE

0.87

COMPONENT

19L395

Rod End, Machined, Male, 1/2x5 In

UNIT
INCH
SHEET
1 of 1

Machined Rod End