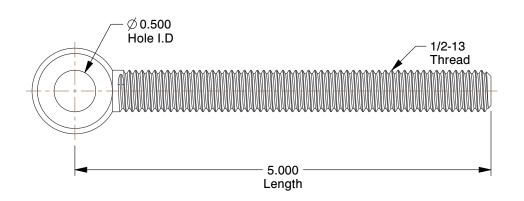

## **NOTES:**

1. TYPE: Drop Forged, Male 2. MATERIAL: 304 Stainless Steel

100 Grainger Parkway, Lake Forest, Illinois 60045-5201 1-(800) GRAINGER, 1-(800) 472-4643, (847) 535-1000 www.grainger.com This file and any associated information and specifications are provided for reference and evaluation purposes only, and is subject to change without notice. Grainger makes no representations, warranties or guarantees as to the appropriateness, accuracy, completeness, or suitability for any purpose, of the file, information or specifications.

SCALE

0.87

COMPONENT

19L395

Rod End, Machined, Male, 1/2x5 In

UNIT
INCH
SHEET
1 of 1

Machined Rod End