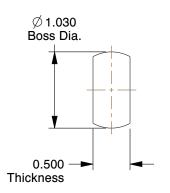

0.77

COMPONENT

Machined Rod End

19L367

Rod End, Machined, Male, 1/2x6 In

INCH SHEET

UNIT

1 of 1