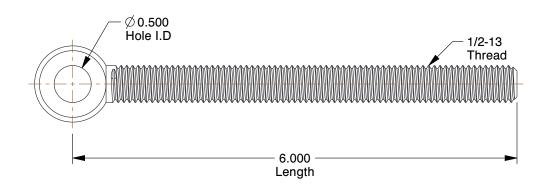

0.77

COMPONENT

Machined Rod End

19L367

Rod End, Machined, Male, 1/2x6 In

INCH SHEET

UNIT

1 of 1