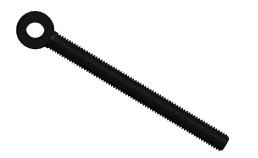

0.77

COMPONENT

Machined Rod End

19L367

Rod End, Machined, Male, 1/2x6 In

INCH SHEET

UNIT

1 of 1