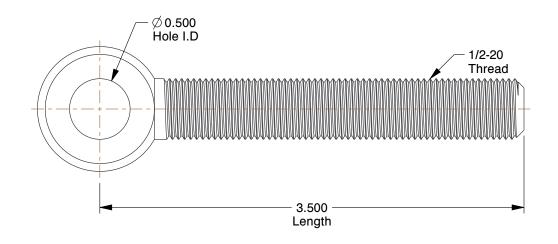

## **NOTES:**

1. TYPE : Drop Forged, Male 2. MATERIAL : C1035 Carbon Steel

100 Grainger Parkway, Lake Forest, Illinois 60045-5201 1-(800) GRAINGER, 1-(800) 472-4643, (847) 535-1000 www.grainger.com This file and any associated information and specifications are provided for reference and evaluation purposes only, and is subject to change without notice. Grainger makes no representations, warranties or guarantees as to the appropriateness, accuracy, completeness, or suitability for any purpose, of the file, information or specifications.

**SCALE** 

1.26

COMPONENT

Machined Rod End

19L352

Rod End, Machined, Male, 1/2x3 1/2 In

INCH SHEET

UNIT