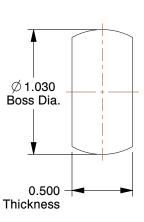

**SCALE** 

1.26

COMPONENT

Machined Rod End

19L352

Rod End, Machined, Male, 1/2x3 1/2 In

INCH SHEET

UNIT