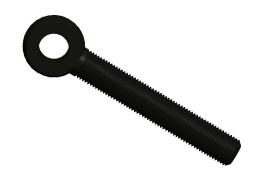

## **NOTES:**

1. TYPE : Drop Forged, Male 2. MATERIAL : C1035 Carbon Steel

100 Grainger Parkway, Lake Forest, Illinois 60045-5201 1-(800) GRAINGER, 1-(800) 472-4643, (847) 535-1000 www.grainger.com This file and any associated information and specifications are provided for reference and evaluation purposes only, and is subject to change without notice. Grainger makes no representations, warranties or guarantees as to the appropriateness, accuracy, completeness, or suitability for any purpose, of the file, information or specifications.

**SCALE** 

1.26

COMPONENT

Machined Rod End

19L352

Rod End, Machined, Male, 1/2x3 1/2 In

INCH SHEET

UNIT