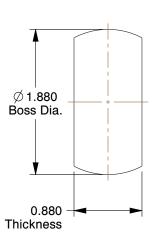

0.80

COMPONENT

Machined Rod End

19L345

Rod End, Machined, Male, 7/8x5 In

INCH SHEET

UNIT

1 of 1