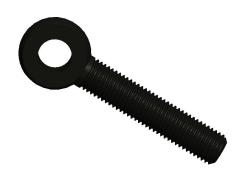

## NOTES:

1. TYPE : Drop Forged, Male 2. MATERIAL : C1035 Carbon Steel

100 Grainger Parkway, Lake Forest, Illinois 60045-5201 1-(800) GRAINGER, 1-(800) 472-4643, (847) 535-1000 www.grainger.com This file and any associated information and specifications are provided for reference and evaluation purposes only, and is subject to change without notice. Grainger makes no representations, warranties or guarantees as to the appropriateness, accuracy, completeness, or suitability for any purpose, of the file, information or specifications. You are solely responsible for the use of the file, information or specifications.

0.80

COMPONENT

Machined Rod End

19L345

Rod End, Machined, Male, 7/8x5 In

INCH SHEET

UNIT

1 of 1