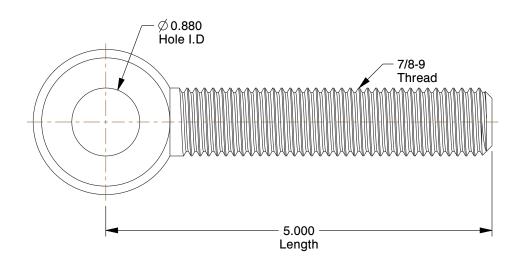

0.80

COMPONENT

Machined Rod End

19L345

Rod End, Machined, Male, 7/8x5 In

INCH SHEET

UNIT

1 of 1