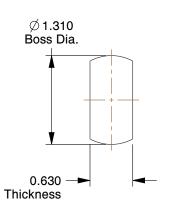

SCALE

0.71

COMPONENT

Machined Rod End

19L341

Rod End, Machined, Male, 5/8x6 In

INCH SHEET

UNIT