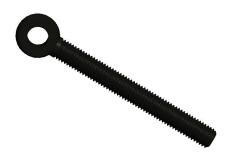

SCALE

0.71

COMPONENT

Machined Rod End

19L341

Rod End, Machined, Male, 5/8x6 In

INCH SHEET

UNIT