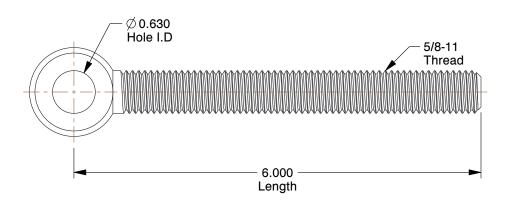

SCALE

0.71

COMPONENT

Machined Rod End

19L341

Rod End, Machined, Male, 5/8x6 In

INCH SHEET

UNIT