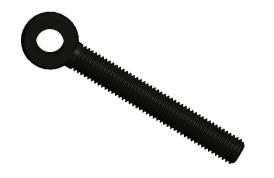

## **NOTES:**

1. TYPE : Drop Forged, Male 2. MATERIAL : C1035 Carbon Steel

100 Grainger Parkway, Lake Forest, Illinois 60045-5201 1-(800) GRAINGER, 1-(800) 472-4643, (847) 535-1000 www.grainger.com This file and any associated information and specifications are provided for reference and evaluation purposes only, and is subject to change without notice. Grainger makes no representations, warranties or guarantees as to the appropriateness, accuracy, completeness, or suitability for any purpose, of the file, information or specifications. You are solely responsible for the use of the file, information or specifications.

0.92

COMPONENT

Machined Rod End

19L340

Rod End, Machined, Male, 5/8x5 In

INCH

UNIT

1 of 1