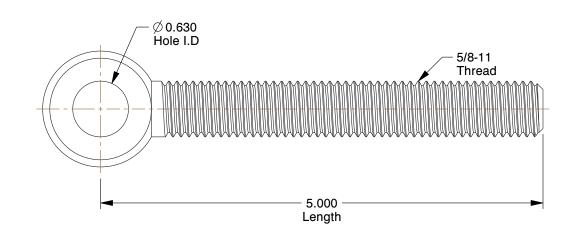

0.92

COMPONENT

Machined Rod End

19L340

Rod End, Machined, Male, 5/8x5 In

INCH

UNIT

1 of 1