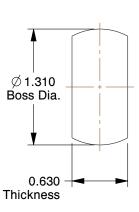

0.92

COMPONENT

Machined Rod End

19L340

Rod End, Machined, Male, 5/8x5 In

INCH

UNIT

1 of 1