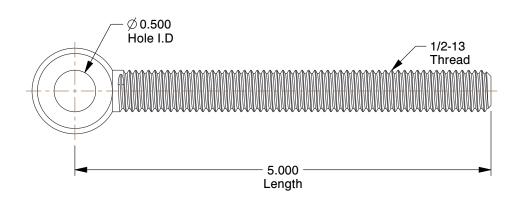

0.87

COMPONENT

Machined Rod End

19L337

Rod End, Machined, Male, 1/2x5 In

INCH

UNIT

1 of 1