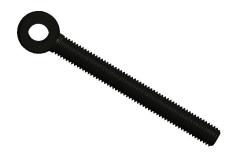

## **NOTES:**

1. TYPE : Drop Forged, Male 2. MATERIAL : C1035 Carbon Steel

100 Grainger Parkway, Lake Forest, Illinois 60045-5201 1-(800) GRAINGER, 1-(800) 472-4643, (847) 535-1000 www.grainger.com This file and any associated information and specifications are provided for reference and evaluation purposes only, and is subject to change without notice. Grainger makes no representations, warranties or guarantees as to the appropriateness, accuracy, completeness, or suitability for any purpose, of the file, information or specifications. You are solely responsible for the use of the file, information or specifications.

0.87

COMPONENT

Machined Rod End

19L337

Rod End, Machined, Male, 1/2x5 In

INCH

UNIT

1 of 1