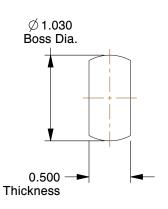

0.87

COMPONENT

Machined Rod End

19L337

Rod End, Machined, Male, 1/2x5 In

INCH

UNIT

1 of 1