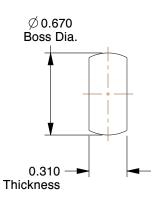

## **NOTES:**

1. TYPE : Drop Forged, Male 2. MATERIAL : C1035 Carbon Steel

100 Grainger Parkway, Lake Forest, Illinois 60045-5201 1-(800) GRAINGER, 1-(800) 472-4643, (847) 535-1000 www.grainger.com This file and any associated information and specifications are provided for reference and evaluation purposes only, and is subject to change without notice. Grainger makes no representations, warranties or guarantees as to the appropriateness, accuracy, completeness, or suitability for any purpose, of the file, information or specifications. You are solely responsible for the use of the file, information or specifications.

1.28

COMPONENT

Machined Rod End

19L329

Rod End, Machined, Male, 5/16x3 1/2 In

INCH SHEET

UNIT

1 of 1