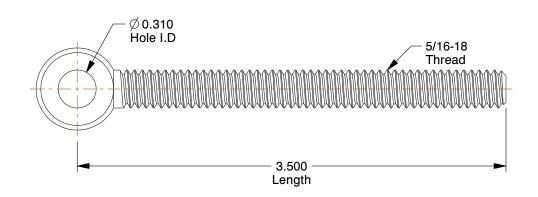

## **NOTES:**

1. TYPE : Drop Forged, Male 2. MATERIAL : C1035 Carbon Steel

100 Grainger Parkway, Lake Forest, Illinois 60045-5201 1-(800) GRAINGER, 1-(800) 472-4643, (847) 535-1000 www.grainger.com This file and any associated information and specifications are provided for reference and evaluation purposes only, and is subject to change without notice. Grainger makes no representations, warranties or guarantees as to the appropriateness, accuracy, completeness, or suitability for any purpose, of the file, information or specifications. You are solely responsible for the use of the file, information or specifications.

1.28

COMPONENT

Machined Rod End

19L329

Rod End, Machined, Male, 5/16x3 1/2 In

INCH SHEET

UNIT

1 of 1