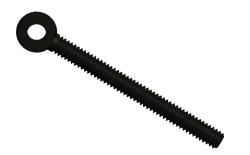

## **NOTES:**

1. TYPE : Drop Forged, Male 2. MATERIAL : C1035 Carbon Steel

100 Grainger Parkway, Lake Forest, Illinois 60045-5201 1-(800) GRAINGER, 1-(800) 472-4643, (847) 535-1000 www.grainger.com This file and any associated information and specifications are provided for reference and evaluation purposes only, and is subject to change without notice. Grainger makes no representations, warranties or guarantees as to the appropriateness, accuracy, completeness, or suitability for any purpose, of the file, information or specifications. You are solely responsible for the use of the file, information or specifications.

1.28

COMPONENT

Machined Rod End

19L329

Rod End, Machined, Male, 5/16x3 1/2 In

INCH SHEET

UNIT

1 of 1