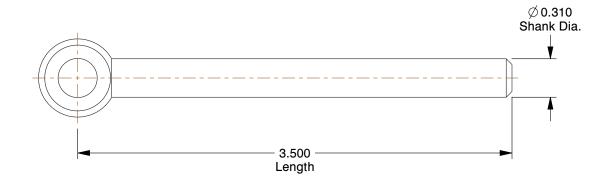

**SCALE** 

1.29

COMPONENT

Blank Rod End

19L307

Rod End, Blank, Male, 5/16x3 1/2 In

INCH

UNIT