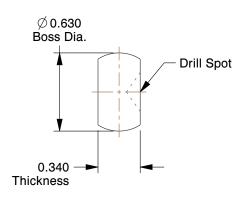

**SCALE** 

1.29

COMPONENT

Blank Rod End

19L307

Rod End, Blank, Male, 5/16x3 1/2 In

INCH

UNIT