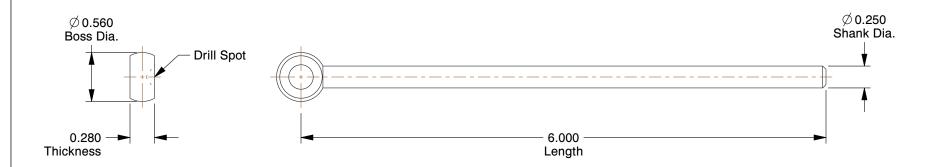

## **NOTES:**

1. TYPE: Drop Forged, Male 2. MATERIAL: 4140 Alloy Steel

100 Grainger Parkway, Lake Forest, Illinois 60045-5201 1-(800) GRAINGER, 1-(800) 472-4643, (847) 535-1000 www.grainger.com This file and any associated information and specifications are provided for reference and evaluation purposes only, and is subject to change without notice. Grainger makes no representations, warranties or guarantees as to the appropriateness, accuracy, completeness, or suitability for any purpose, of the file, information or specifications. You are solely responsible for the use of the file, information or specifications.

0.91

COMPONENT Blank Rod End

19L250

Rod End, Blank, Male, 1/4x6 In

INCH

UNIT

SHEET

1 of 1