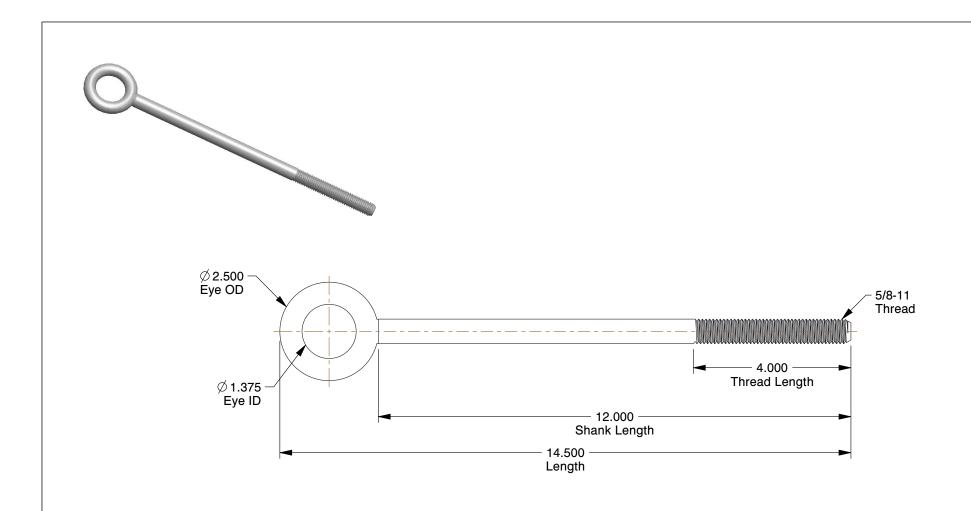

## NOTES:

1. EYE BOLT TYPE: Lift without Shoulder

2. MATERIAL: Stainless Steel

3. FINISH: Plain

100 Grainger Parkway, Lake Forest, Illinois 60045-5201 1-(800) GRAINGER, 1-(800) 472-4643, (847) 535-1000 www.grainger.com

## 19L179

COMPONENT

Eyebolt, 5/8-11, 1-3/8In, Lift w/o Shoulder

| Eye Bolt |       |
|----------|-------|
|          | UNIT  |
|          | INCH  |
|          | SHEET |

1 of 1