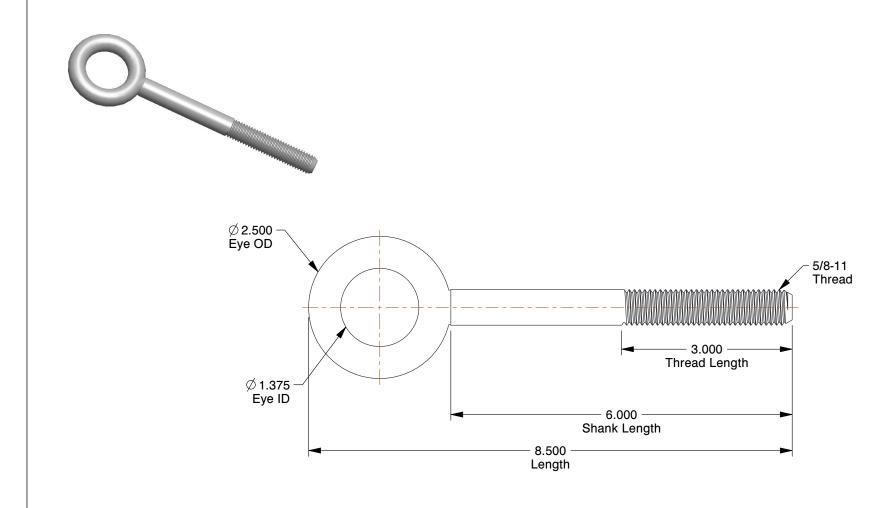

## NOTES:

1. EYE BOLT TYPE: Lift without Shoulder

2. MATERIAL : Stainless Steel

3. FINISH: Plain

100 Grainger Parkway, Lake Forest, Illinois 60045-5201 1-(800) GRAINGER, 1-(800) 472-4643, (847) 535-1000 www.grainger.com This file and any associated information and specifications are provided for reference and evaluation purposes only, and is subject to change without notice. Grainger makes no representations, warranties or guarantees as to the appropriateness, accuracy, completeness, or suitability for any purpose, of the file, information or specifications. You are solely responsible for the use of the file, information or specifications.

## 19L178

COMPONENT

Eyebolt, 5/8-11, 1-3/8In, Lift w/o Shoulder

| UNIT |  |
|------|--|
| INCH |  |
|      |  |

Eye Bolt

SHEET 1 of 1