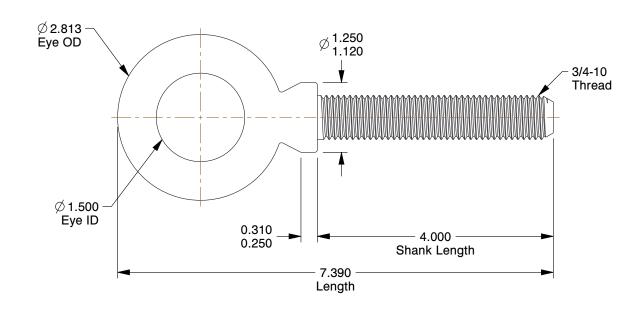

## NOTES:

1. EYE BOLT TYPE: Lift with Shoulder

2. MATERIAL: Stainless Steel

3. FINISH: Plain

100 Grainger Parkway, Lake Forest, Illinois 60045-5201 1-(800) GRAINGER, 1-(800) 472-4643, (847) 535-1000 www.grainger.com This file and any associated information and specifications are provided for reference and evaluation purposes only, and is subject to change without notice. Grainger makes no representations, warranties or guarantees as to the appropriateness, accuracy, completeness, or suitability for any purpose, of the file, information or specifications. You are solely responsible for the use of the file, information or specifications.

0.61

**SCALE** 

19L156

COMPONENT

Eyebolt, 3/4-10, 1-1/2In, Lift w/Shoulder

UNIT
INCH
SHEET
1 of 1

Eye Bolt