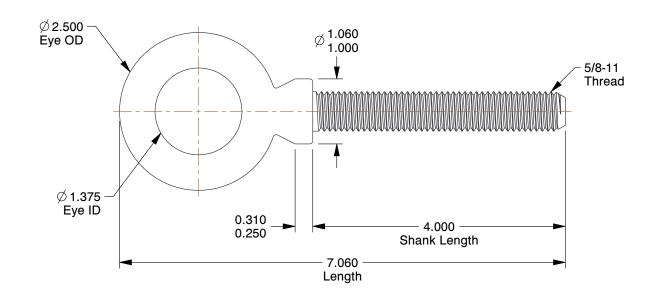

## **NOTES:**

1. EYE BOLT TYPE: Lift with Shoulder

2. MATERIAL : Stainless Steel

3. FINISH: Plain

100 Grainger Parkway, Lake Forest, Illinois 60045-5201 1-(800) GRAINGER, 1-(800) 472-4643, (847) 535-1000 www.grainger.com This file and any associated information and specifications are provided for reference and evaluation purposes only, and is subject to change without notice. Grainger makes no representations, warranties or guarantees as to the appropriateness, accuracy, completeness, or suitability for any purpose, of the file, information or specifications. You are solely responsible for the use of the file, information or specifications.

SCALE

0.66

Eyebolt, 5/8-11, 1-3/8ln, Lift w/Shoulder

COMPONENT

| Eye Bolt |        |
|----------|--------|
|          | UNIT   |
|          | INCH   |
| oulder   | SHEET  |
|          | 1 of 1 |