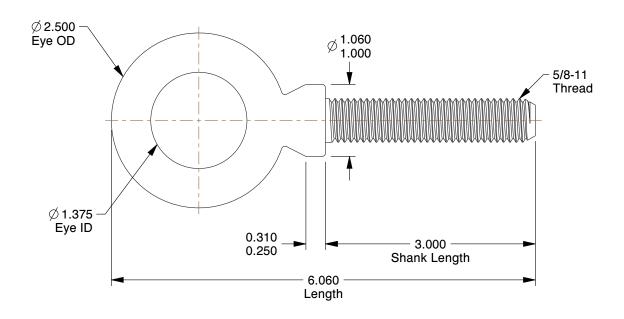

## NOTES:

1. EYE BOLT TYPE: Lift with Shoulder

2. MATERIAL: Stainless Steel

3. FINISH: Plain

100 Grainger Parkway, Lake Forest, Illinois 60045-5201 1-(800) GRAINGER, 1-(800) 472-4643, (847) 535-1000 www.grainger.com This file and any associated information and specifications are provided for reference and evaluation purposes only, and is subject to change without notice. Grainger makes no representations, warranties or guarantees as to the appropriateness, accuracy, completeness, or suitability for any purpose, of the file, information or specifications. You are solely responsible for the use of the file, information or specifications.

0.73

**SCALE** 

19L152

COMPONENT

Eyebolt, 5/8-11, 1-3/8ln, Lift w/Shoulder

UNIT
INCH
SHEET

1 of 1

Eye Bolt