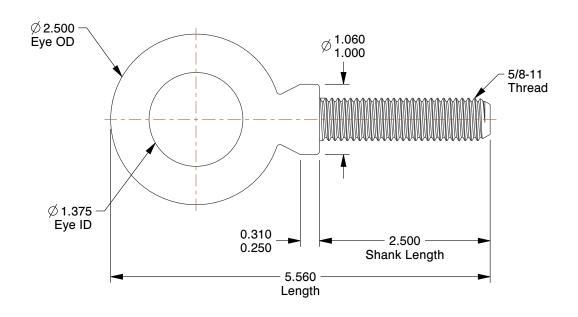

## NOTES:

1. EYE BOLT TYPE: Lift with Shoulder

2. MATERIAL : Stainless Steel

3. FINISH: Plain

100 Grainger Parkway, Lake Forest, Illinois 60045-5201 1-(800) GRAINGER, 1-(800) 472-4643, (847) 535-1000 www.grainger.com This file and any associated information and specifications are provided for reference and evaluation purposes only, and is subject to change without notice. Grainger makes no representations, warranties or guarantees as to the appropriateness, accuracy, completeness, or suitability for any purpose, of the file, information or specifications. You are solely responsible for the use of the file, information or specifications.

## 19L151

COMPONENT

Eyebolt, 5/8-11, 1-3/8ln, Lift w/Shoulder

| Eye Bolt |        |
|----------|--------|
|          | UNIT   |
|          | INCH   |
| oulder   | SHEET  |
|          | 1 of 1 |