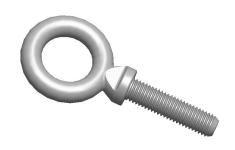

## NOTES:

1. EYE BOLT TYPE: Lift with Shoulder

2. MATERIAL : Stainless Steel

3. FINISH: Plain

100 Grainger Parkway, Lake Forest, Illinois 60045-5201 1-(800) GRAINGER, 1-(800) 472-4643, (847) 535-1000 www.grainger.com This file and any associated information and specifications are provided for reference and evaluation purposes only, and is subject to change without notice. Grainger makes no representations, warranties or guarantees as to the appropriateness, accuracy, completeness, or suitability for any purpose, of the file, information or specifications. You are solely responsible for the use of the file, information or specifications.

## 19L151

COMPONENT

Eyebolt, 5/8-11, 1-3/8ln, Lift w/Shoulder

| Eye Bolt |        |
|----------|--------|
|          | UNIT   |
|          | INCH   |
| oulder   | SHEET  |
|          | 1 of 1 |