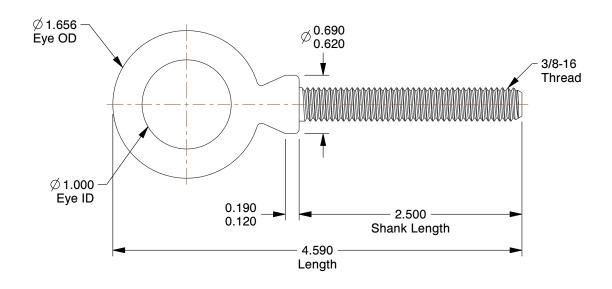

## NOTES:

1. EYE BOLT TYPE: Lift with Shoulder

2. MATERIAL: Stainless Steel

3. FINISH: Plain

100 Grainger Parkway, Lake Forest, Illinois 60045-5201 1-(800) GRAINGER, 1-(800) 472-4643, (847) 535-1000 www.grainger.com This file and any associated information and specifications are provided for reference and evaluation purposes only, and is subject to change without notice. Grainger makes no representations, warranties or guarantees as to the appropriateness, accuracy, completeness, or suitability for any purpose, of the file, information or specifications.

## 19L145

COMPONENT

Eyebolt, 3/8-16, 1In, Lift with Shoulder

| UNIT |
|------|
| INCH |
|      |

Eye Bolt

SHEET 1 of 1