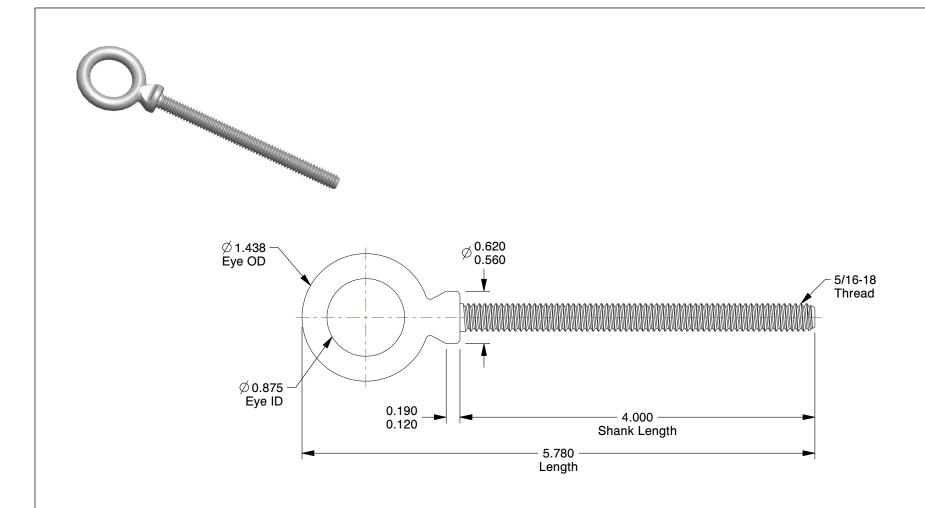

## NOTES:

1. EYE BOLT TYPE: Lift with Shoulder

2. MATERIAL: Stainless Steel

3. FINISH: Plain

100 Grainger Parkway, Lake Forest, Illinois 60045-5201 1-(800) GRAINGER, 1-(800) 472-4643, (847) 535-1000 www.grainger.com This file and any associated information and specifications are provided for reference and evaluation purposes only, and is subject to change without notice. Grainger makes no representations, warranties or guarantees as to the appropriateness, accuracy, completeness, or suitability for any purpose, of the file, information or specifications. You are solely responsible for the use of the file, information or specifications.

**SCALE** 

0.92

Eyebolt, 5/16-18, 7/8In, Lift with Shoulder

COMPONENT

| UNIT  |
|-------|
| INCH  |
| SHEET |

1 of 1

Eye Bolt