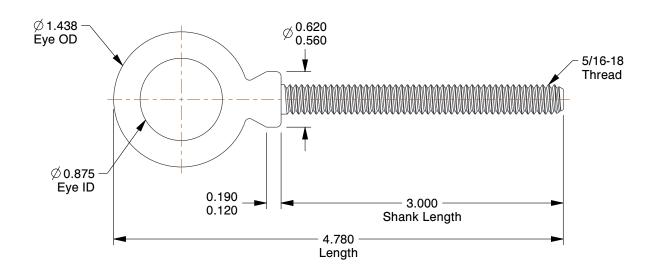

## NOTES:

1. EYE BOLT TYPE: Lift with Shoulder

2. MATERIAL: Stainless Steel

3. FINISH: Plain

100 Grainger Parkway, Lake Forest, Illinois 60045-5201 1-(800) GRAINGER, 1-(800) 472-4643, (847) 535-1000 www.grainger.com This file and any associated information and specifications are provided for reference and evaluation purposes only, and is subject to change without notice. Grainger makes no representations, warranties or guarantees as to the appropriateness, accuracy, completeness, or suitability for any purpose, of the file, information or specifications. You are solely responsible for the use of the file, information or specifications.

0.98

SCALE

19L143

COMPONENT

Eyebolt, 5/16-18, 7/8In, Lift with Shoulder

UNIT INCH SHEET

1 of 1

Eye Bolt