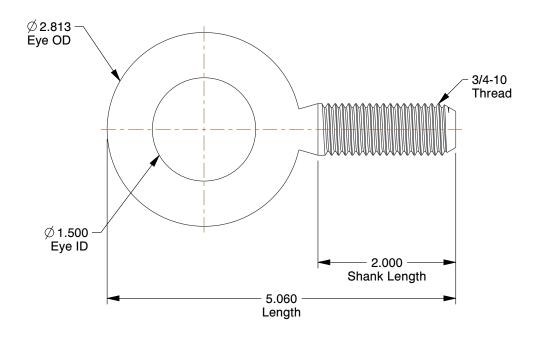

## NOTES:

1. EYE BOLT TYPE: Lift without Shoulder

2. MATERIAL : Stainless Steel

3. FINISH: Plain

100 Grainger Parkway, Lake Forest, Illinois 60045-5201 1-(800) GRAINGER, 1-(800) 472-4643, (847) 535-1000 www.grainger.com

## 19L134

Eyebolt, 3/4-10, 1-1/2In, Lift w/o Shoulder

| Eye Bolt |       |
|----------|-------|
|          | UNIT  |
|          | INCH  |
|          | SHEET |

1 of 1